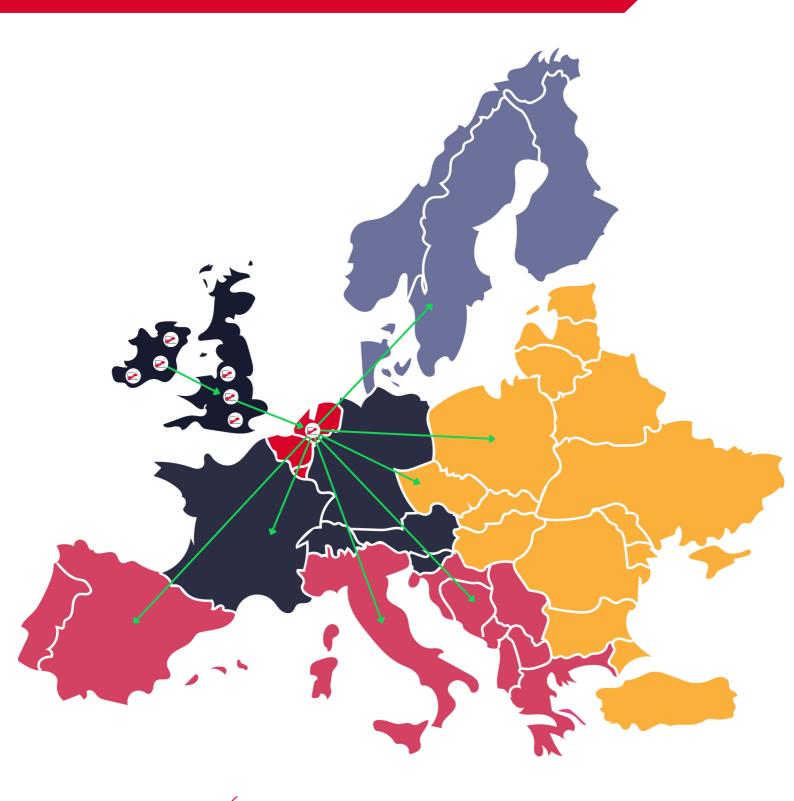

### **DESTINATIONS AND DELIVERY TIMES:**

### **NEW DAILY DEPARTURE**

| Benelux         | - 3 days   |
|-----------------|------------|
| Central Europe  | - 4/5 days |
| Southern Europe | - 5/6 days |
| Eastern Europe  | - 6/7 days |
| Scandinavia     | - 7/8 days |
|                 |            |

Express Service available

- Daily departures to Europe
- Delivery to all countries in Europe
- Online Bookings
- Customs Brokerage
- Proof of Delivery and Track and Trace
- Customised Reporting