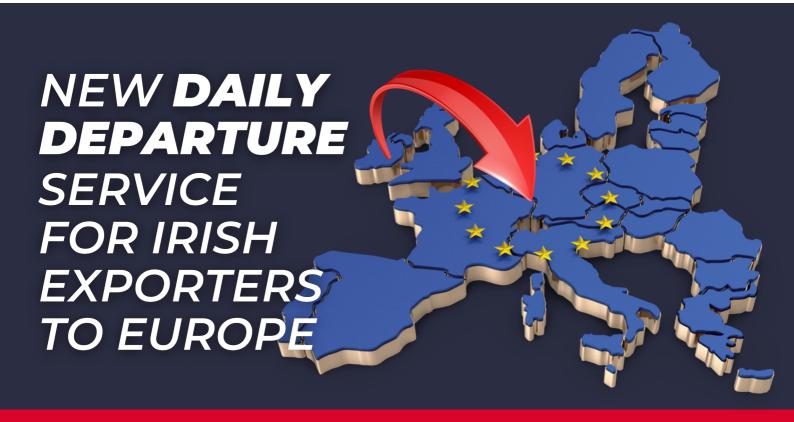

Network International has launched a new dedicated daily export service to Europe. This service will offer Irish exporters a unique daily service to expand their business across Mainland Europe.

You can be assured that your consignments will receive the best in-class service from Ireland to Europe DAILY.

### **DESTINATIONS AND DELIVERY TIMES:**

### **NEW DAILY DEPARTURE**

| Benelux         | - 3 days   |
|-----------------|------------|
| Central Europe  | - 4/5 days |
| Southern Europe | - 5/6 days |
| Eastern Europe  | - 6/7 days |
| Scandinavia     | - 7/8 days |
|                 |            |